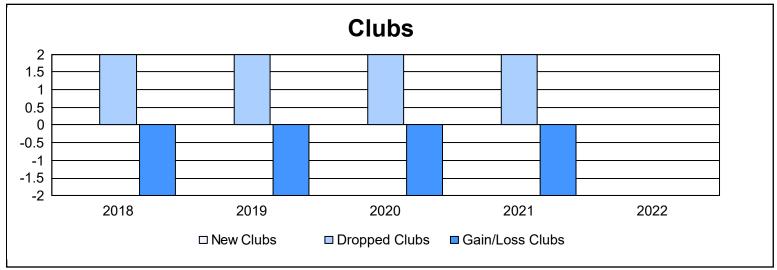

District 36 R As of June 2022 Cumulative

| Year      | New<br>Clubs | Dropped<br>Clubs | Gain/<br>Loss<br>Clubs | New<br>Members | Charter<br>Members | Reinstate<br>Members | Transfer<br>Members | Total<br>Member<br>Added | Total<br>Members<br>Dropped | Gain/<br>Loss<br>Members |
|-----------|--------------|------------------|------------------------|----------------|--------------------|----------------------|---------------------|--------------------------|-----------------------------|--------------------------|
| 2017-2018 | 0            | 2                | -2                     | 91             | 3                  | 3                    | 27                  | 124                      | 177                         | -53                      |
| 2018-2019 | 0            | 2                | -2                     | 57             | 0                  | 3                    | 6                   | 66                       | 115                         | -49                      |
| 2019-2020 | 0            | 2                | -2                     | 49             | 1                  | 4                    | 13                  | 67                       | 98                          | -31                      |
| 2020-2021 | 0            | 2                | -2                     | 29             | 1                  | 1                    | 0                   | 31                       | 95                          | -64                      |
| 2021-2022 | 0            | 0                | 0                      | 102            | 0                  | 7                    | 12                  | 121                      | 116                         | 5                        |
| Average   | 0            | 2                | -2                     | 66             | 1                  | 4                    | 12                  | 82                       | 120                         | -38                      |